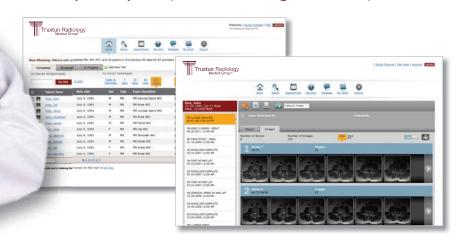

#### **Powerful Search**

Search for your patients, or patients belonging to other providers in your practice. See your patient's entire exam history to access the report and images you want.

### **Download and Print Reports**

Print or download the patient report so that you can include it in the patient's EMR record.

### **Image Viewers**

View full DICOM images directly within your browser. Use convenient window-leveling, measuring, and scrolling controls.

#### **Reports**

View reports directly within the portal, as soon as they are completed and signed.